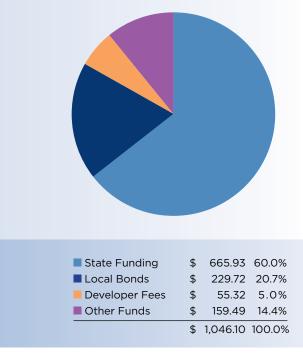

#### **Expenditures by Funding Source**

The \$1.110 billion of expenditures as of December 31, 2022 have been funded by state and local bonds, developer fees and other funds. Distribution of the expenditures against these funding sources is illustrated in "Expenditures by Fund Type".

A total of \$1.246 billion in funding has been received as of December 31, 2022, including funds from statewide bonds, local bonds, Qualified School Construction Bond (QSCB), interest, developer fees and development agreements.