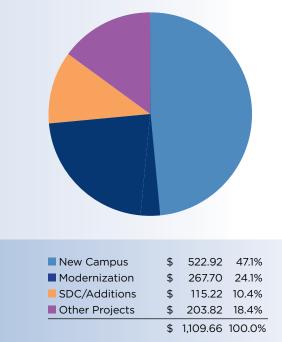

## **Expenditures by Project Type**

Expenditures as of December 31, 2022 total \$1.110 billion for the over 300 capital projects in the Facilities Capital Improvement Program. These costs are managed by the Program Management Team using Primavera Contract Manager Project Management System. Distribution of the expenditures against the project types is illustrated in "Expenditures by Project Type."