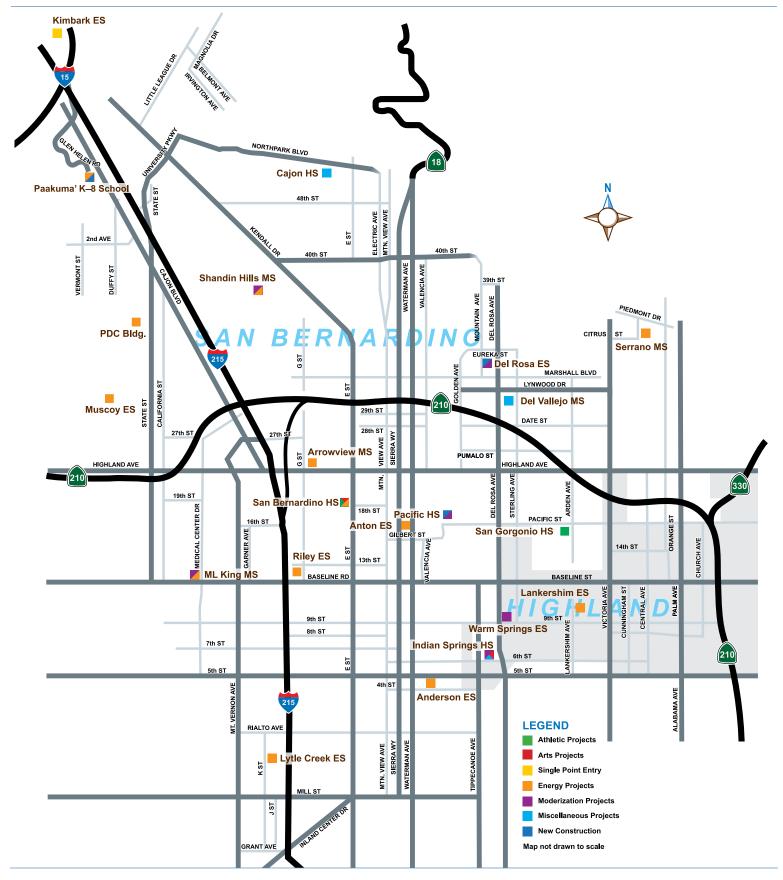

|  |
| INDIAN SPRINGS HS                     | BLACK BOX / NEW | \$4,075,756.25              | \$2,114,859.93                    | \$1,960,896.32   |  |
| KINDERGARTEN IMPROVEMENTS             | FUTURE          | \$2,000,000.00              | \$-                               | \$2,000,000.00   |  |
| PAAKUMA' K-8 - CLASSROOM EXPANSION    | NEW ADDITION    | \$5,000,000.00              | \$484,110.80                      | \$4,515,889.20   |  |
|                                       |                 | \$26,075,756.25             | \$3,839,248.34                    | \$22,236,507.91  |  |
| TOTAL                                 |                 | \$424,058,256.25            | \$123,140,140.03                  | \$300,918,116.22 |  |







14

# Locations of Major Construction Projects



#### The Board of Education

Dr. Scott Wyatt, President, Danny Tillman, Vice President, Mary Ellen A. Grande Mayra Ceballos Mikki Cichocki Abigail Rosales-Medina Felicia Alexander

#### **District Facilities, M&O Administrators**

Sam Precie, Administrator of Operations Thomas Pace, Facilities Director Published March 2023