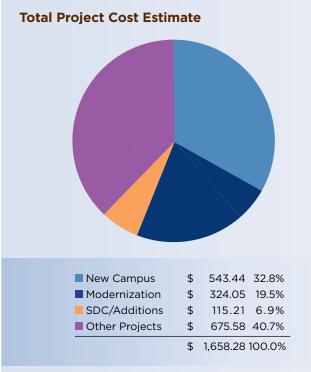

#### **Community and Business Outreach**

- COC Bus Tour
- Maintained Facilities Local Business Outreach Program (LBOP)
- Maintained Facilities Website: sbcusdfacilities.com

The Facilities Capital Improvement Program cost estimate is valued at \$1.658 billion. The distribution of the total program cost estimate according to project type is illustrated in "Total FCIP Cost Estimate". The project estimates typically include two types of costs soft and hard costs. Soft costs are for indirect costs to support the construction process and include costs for planning and design services, permits and agency fees, inspection services, construction managers, and program management. New construction projects may also require acquisition of land, in which case the costs to purchase land, relocate tenants or owners, environmental clearing and agency approvals are also added to the soft costs. Hard costs are direct costs for construction including labor for the trade contractors, building materials and equipment. The Program Management Team updates the total program cost estimate based on actual bids received for construction, contracts awarded for consultants and a trend of fees and other costs for each project.