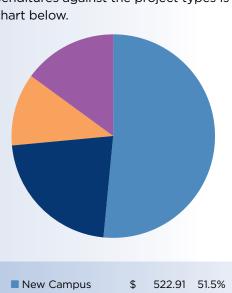

#### **Expenditures by Project Type**

Expenditures as of December 31, 2020 total \$1.015 billion for the over 320 capital projects in the Facilities Capital Improvement Program. These costs are managed by the Program Management Team using Primavera Contract Manager Project Management System. Distribution of the expenditures against the project types is illustrated in the chart below.

| New Campus     | Þ  | 522.91   | 51.5%  |
|----------------|----|----------|--------|
| Modernization  | \$ | 227.91   | 22.4%  |
| SDC/Additions  | \$ | 115.21   | 11.3%  |
| Other Projects | \$ | 149.72   | 14.7%  |
|                | \$ | 1,015.75 | 100.0% |