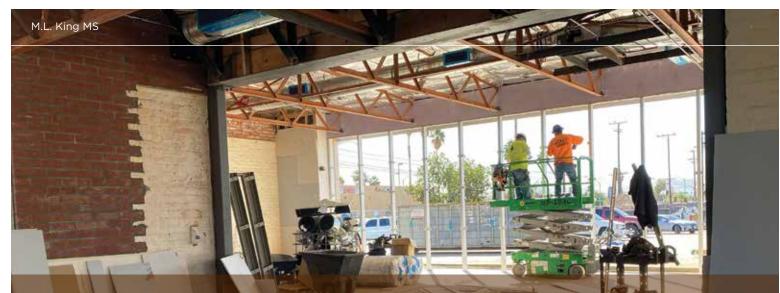

## MODERNIZATION PROJECTS

**M.L. King MS** - Structural concrete, plumbing rough in and rebar for masonry has been completed. Interior and exterior framing is 75% complete. Steel structure work, electrical, and low-voltage rough-ins are on-going. Brick for wall in-fills is currently under lab testing as required by DSA.