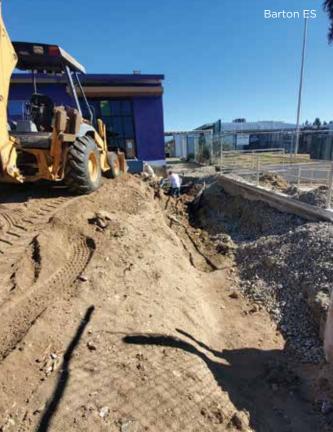

**Barton ES** - The interior doors and window framing has been completed. The multi use room/cafeteria, counselors office and staff restroom remodel has been completed. The fiber optic copper and gas service lines to the northern portion of the administration building for installation of a new single point entrance continues.