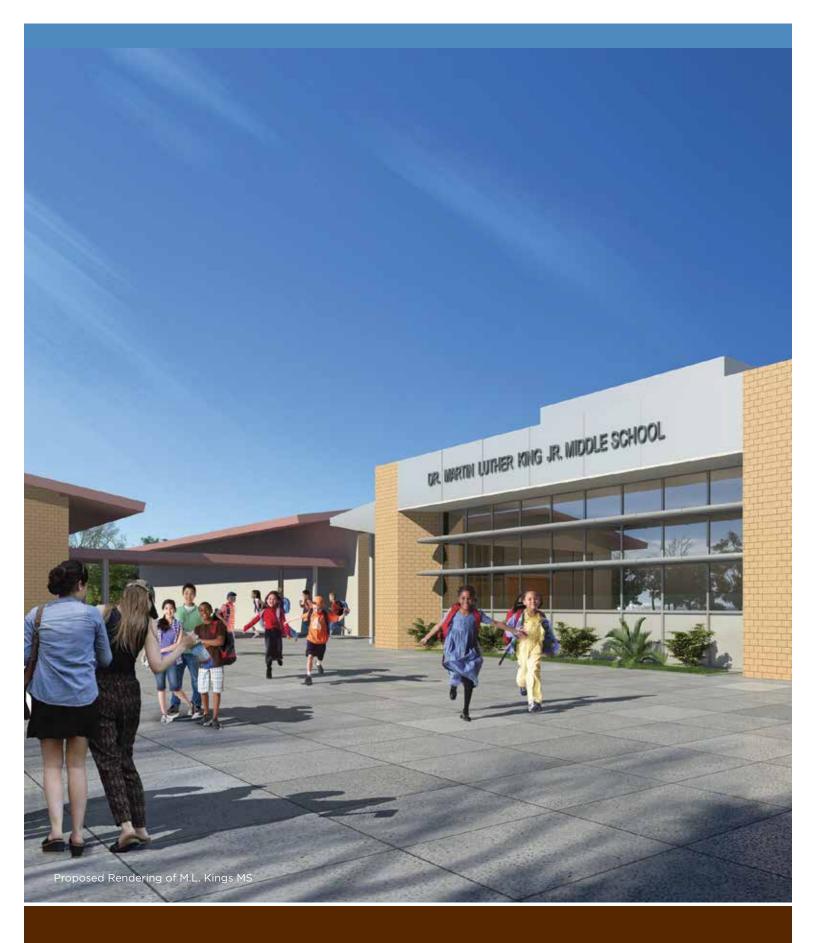

## MODERNIZATION PROJECTS

**M.L. King MS** - Structural concrete, plumbing rough in and rebar for masonry has been completed. Interior and exterior framing is 75% complete. Steel structure work, electrical, and low-voltage rough-ins are on-going. Brick for wall in-fills is currently under lab testing as required by DSA.