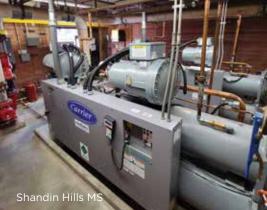

#### **Proposition 39**

**Electrical Energy Modifications** 1st segment included the replacement of interior and exterior lighting with more energy efficient LED lighting, and the addition of dimmers and occupancy sensors at Cajon High School, Indian Springs High School, San Gorgonio High School, and Shandin Hills Middle School. Work began mid March 2019 and reached completion in late December 2019.

**Mechanical Energy Modifications** were made at Shandin Hills Middle School, Cajon High School, Indian Springs High School, Pacific High School, and San Gorgonio High School. Modifications included replacing outdated pool heaters, water cooled chillers and cooling tower fan motors were replaced with higher energy efficient models. The existing multi-zone air handling unit, cooling tower, and boiler were replaced with newer air handling units and outdoor heat pump units with new refrigerant piping. Projects are scheduled to be completed summer 2020.