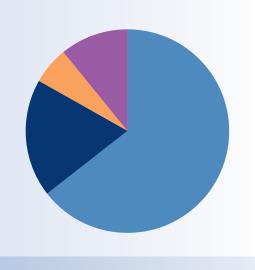

#### **Expenditures by Project Type**

Expenditures as of December 31, 2020 total \$1.015 billion for the over 320 capital projects in the Facilities Capital Improvement Program. These costs are managed by the Program Management Team using Primavera Contract Manager Project Management System. Distribution of the expenditures against the project types is illustrated in the chart below.

| New Campus     | Þ  | 522.91   | 51.5%  |
|----------------|----|----------|--------|
| Modernization  | \$ | 227.91   | 22.4%  |
| SDC/Additions  | \$ | 115.21   | 11.3%  |
| Other Projects | \$ | 149.72   | 14.7%  |
|                | \$ | 1,015.75 | 100.0% |