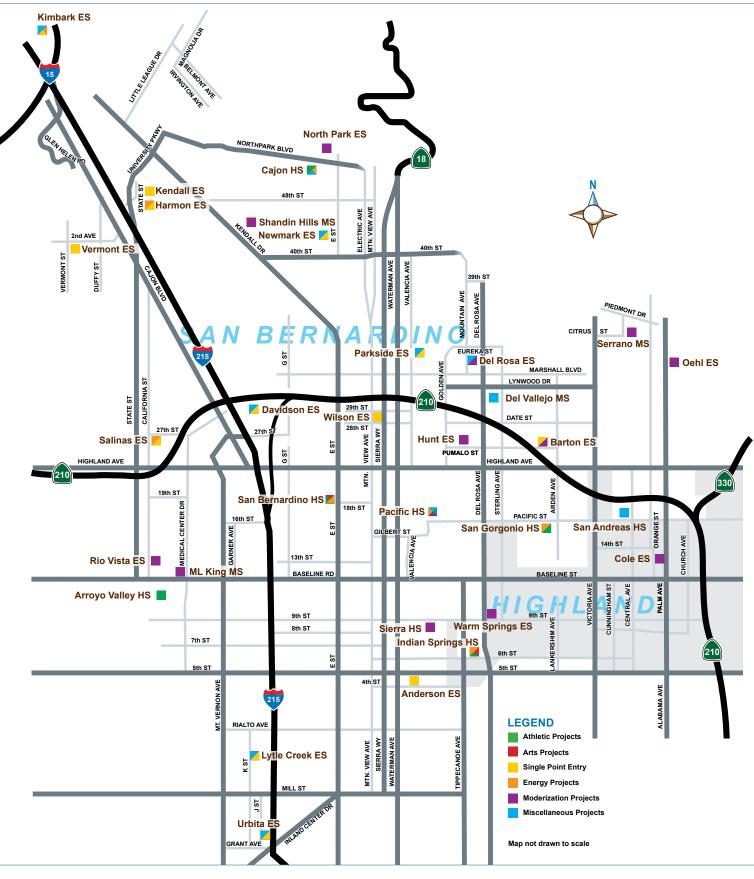

### **Program Schedule**

The Facilities Capital Improvement Program includes over 320 projects which have progressed through phases of the school construction process. These phases are 1) Planning, 2) Design, 3) Agency Review/Approval, 4) Bid/Award, 5) Construction and 6) Project Completion/Closeout.

#### Started construction at:

- Martin Luther King MS Modernization
- Single Point Entry Projects at Anderson, Davidson, Harmon, Kendall and Wilson
- Arroyo Valley HS Athletic Complex Upgrades Phase III
- Del Vallejo Stem Classroom Upgrades

#### Ongoing construction at:

- Barton ES Modernization
- Rio Vista ES Modernization
- Single Point Entry Projects at Lytle Creek, Newmark, Salinas, Urbita and Vermont
- Prop 39 Energy Upgrades

#### Completed construction at:

- Cole ES Modernization
- San Andreas Growing Hope Phase II
- North Park ES Modernization

#### **Projects In Design:**

- Del Rosa ES Modernization
- Warm Springs ES Modernization
- Bonnie Oehl ES Modernization
- Hunt ES Modernization
- New Administration Building at Pacific HS
- Indians Springs HS Manufacturing CTE
- Bradley ES Modernization
- Serrano MS Modernization
- Shandin Hills MS Modernization
- Sierra HS Modernization
- San Bernardino HS Auditorium
- San Bernardino HS Makers Space
- Del Rosa Kindergarten
- Indian Springs Black Box
- PDC/WHAA/SMART Office expansions
- Paakuma' Growth
- Pacific HS Theatre
- Welcoming Resource Center
- District Police Headquarters
- Cajon CTE-Dust Collector
- Athletic Complexes Phase III