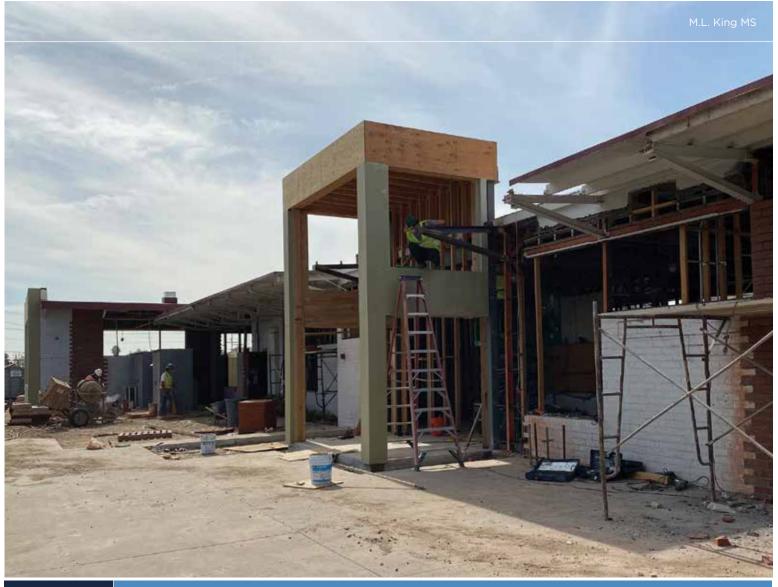

## MODERNIZATION PROJECTS

**M.L. King MS** - Structural concrete, plumbing rough in and rebar for masonry has been completed. Interior and exterior framing is 75% complete. Steel structure work, electrical, and low-voltage rough-ins are on-going. Brick for wall in-fills is currently under lab testing as required by DSA.