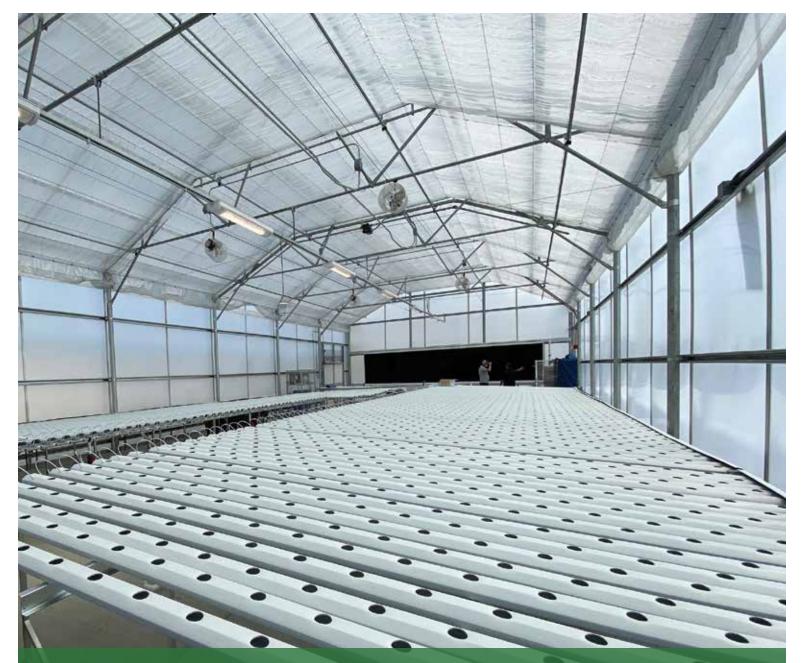

## MISCELLANEOUS PROJECTS

**San Andreas HS Growing Hope -** San Andreas Growing Hope provides students with a high tech pathway to explore botany, agriculture and hydroponics. The project includes an indoor Hydroponics Lecture/ Laboratory, a new greenhouse with evaporative cooling, concentrated ventilation systems, and hydroponic growing tables. Also includes an outdoor nursery complete with shade structures that provide filtered light to growing plants and vegetables, a biophilic "green wall", a linear demonstration planter displaying native vegetation of the region, and assorted citrus trees reminiscent of what was historically grown in the region.