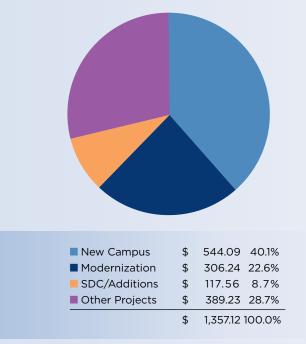

#### **Total Project Cost Estimate**

The Facilities Capital Improvement Program cost estimate is valued at \$1.357 billion. The distribution of the total program cost estimate according to project type is illustrated in the chart to the left. The project estimates typically include two types of costs soft and hard costs. Soft costs are for indirect costs to support the construction process and include costs for planning and design services, permits and agency fees, inspection services, construction managers, and program management. New construction projects may also require acquisition of land, in which case the costs to purchase land, relocate tenants or owners, environmental clearing and agency approvals are also added to the soft costs. Hard costs are direct costs for construction including labor for the trade contractors, building materials and equipment. The Program Management Team updates the total program cost estimate based on actual bids received for construction, contracts awarded for consultants and a trend of fees and other costs for each project.

| New Campus     | Þ  | 522.91   | 51.5%  |
|----------------|----|----------|--------|
| Modernization  | \$ | 227.91   | 22.4%  |
| SDC/Additions  | \$ | 115.21   | 11.3%  |
| Other Projects | \$ | 149.72   | 14.7%  |
|                | \$ | 1,015.75 | 100.0% |