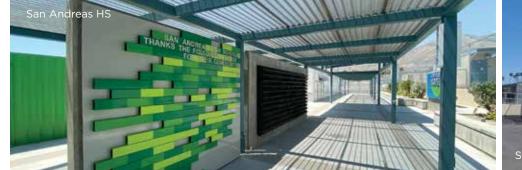

## MISCELLANEOUS PROJECTS

**San Andreas HS Growing Hope -** San Andreas Growing Hope provides students with a high tech pathway to explore botany, agriculture and hydroponics. The project includes an indoor Hydroponics Lecture/ Laboratory, a new greenhouse with evaporative cooling, concentrated ventilation systems, and hydroponic growing tables. Also includes an outdoor nursery complete with shade structures that provide filtered light to growing plants and vegetables, a biophilic "green wall", a linear demonstration planter displaying native vegetation of the region, and assorted citrus trees reminiscent of what was historically grown in the region.