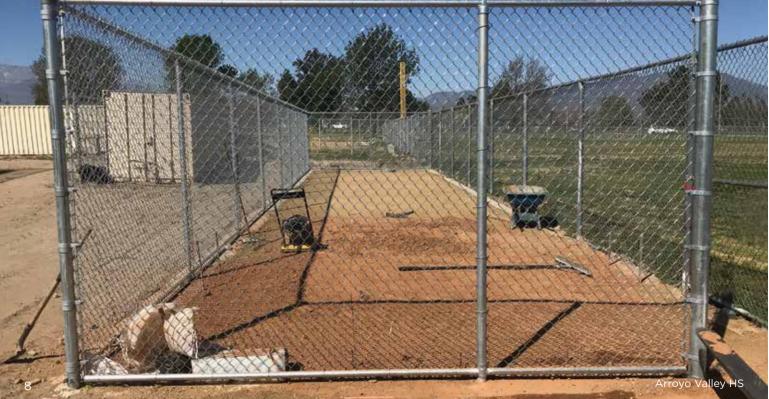

#### Arroyo Valley Athletic Comlex Improvements

Continued improvements to the existing athletic complex including the replacement of the existing football field scoreboard with an integrated sound system, new football flagpole with lighting, new batting cages with lighting for both varsity baseball and softball fields to meet Title 9 requirements. Three new baseball bullpens have been installed with new drinking fountains with incorporated bottle fillers and numerous ADA improvements.