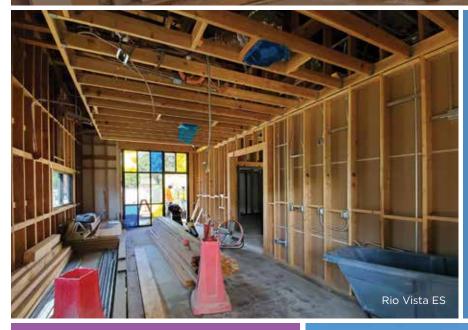

**Rio Vista ES** - Completed new stairs at Building A, a new gate was installed at Building B. Completed modernization work in MU/Cafeteria, as well as upgrades in Building C student restrooms for ADA compliance. Exterior campus drinking fountains installation has been completed. All framing and drywall has been completed, HVAC is 95% complete. New windows have been installed in Building A classrooms.