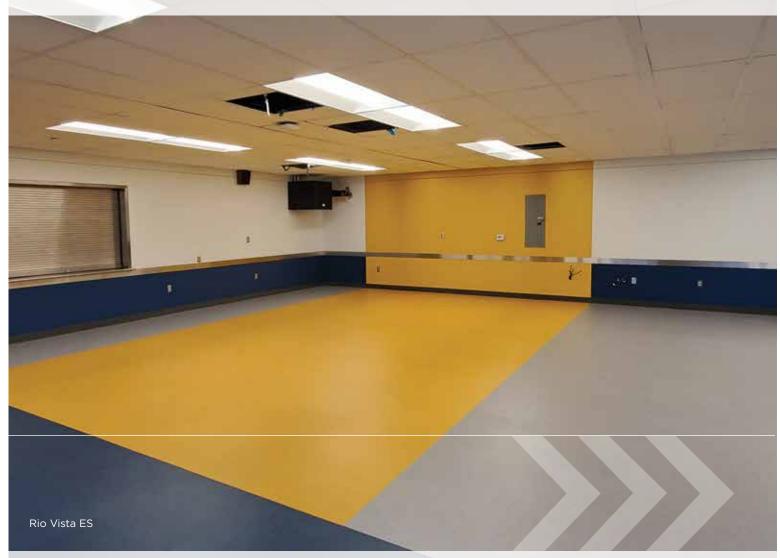

**Rio Vista ES** - Completed new stairs at Building A, a new gate was installed at Building B. Completed modernization work in MU/Cafeteria, as well as upgrades in Building C student restrooms for ADA compliance. Exterior campus drinking fountains installation has been completed. All framing and drywall has been completed, HVAC is 95% complete. New windows have been installed in Building A classrooms.