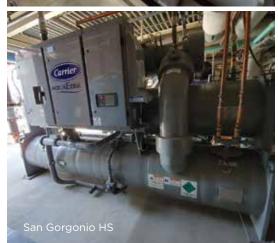

#### **Proposition 39**

**Electrical Energy Modifications** 1st segment included the replacement of interior and exterior lighting with more energy efficient LED lighting, and the addition of dimmers and occupancy sensors at Cajon High School, Indian Springs High School, San Gorgonio High School, and Shandin Hills Middle School. Work began mid March 2019 and reached completion in late December 2019.

**Mechanical Energy Modifications** were made at Shandin Hills Middle School, Cajon High School, Indian Springs High School, Pacific High School, and San Gorgonio High School. Modifications included replacing outdated pool heaters, water cooled chillers and cooling tower fan motors were replaced with higher energy efficient models. The existing multi-zone air handling unit, cooling tower, and boiler were replaced with newer air handling units and outdoor heat pump units with new refrigerant piping. Projects are scheduled to be completed summer 2020.