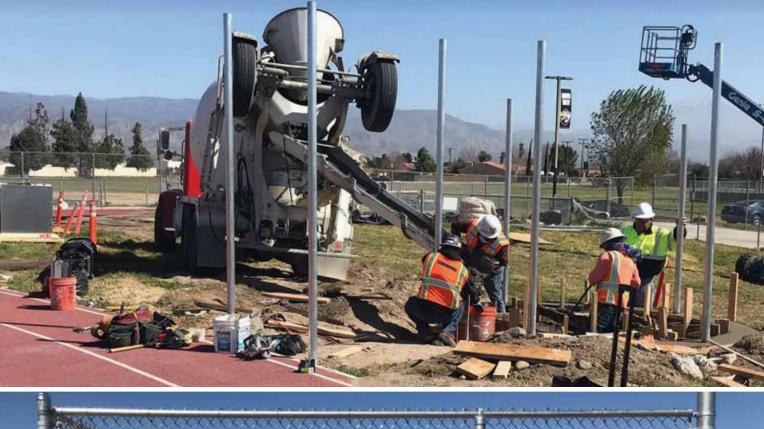

#### Started construction at:

- Martin Luther King MS Modernization
- Single Point Entry Projects at Anderson, Davidson, Harmon, Kendall and Wilson
- Arroyo Valley HS Athletic Complex Upgrades Phase III
- Del Vallejo Stem Classroom Upgrades

#### Arroyo Valley Athletic Comlex Improvements

Continued improvements to the existing athletic complex including the replacement of the existing football field scoreboard with an integrated sound system, new football flagpole with lighting, new batting cages with lighting for both varsity baseball and softball fields to meet Title 9 requirements. Three new baseball bullpens have been installed with new drinking fountains with incorporated bottle fillers and numerous ADA improvements.