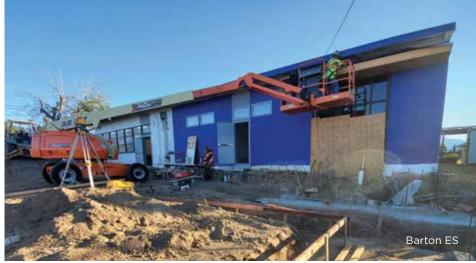

**Barton ES** - The interior doors and window framing has been completed. The multi use room/cafeteria, counselors office and staff restroom remodel has been completed. The fiber optic copper and gas service lines to the northern portion of the administration building for installation of a new single point entrance continues.