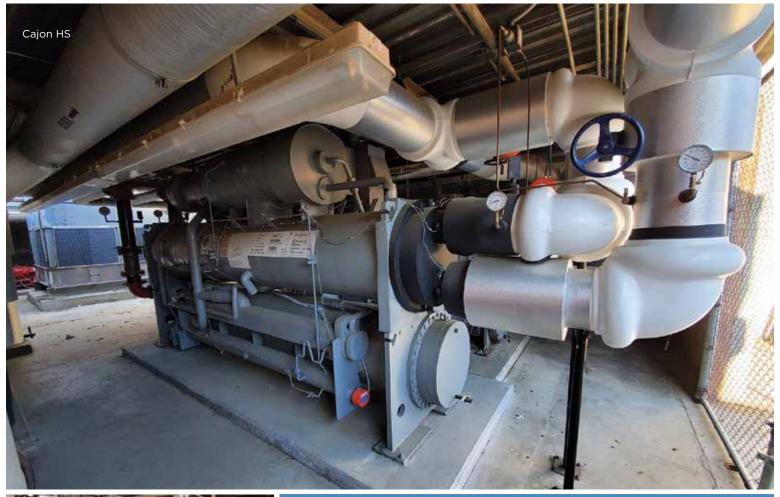

**Mechanical Energy Modifications** were made at Shandin Hills Middle School, Cajon High School, Indian Springs High School, Pacific High School, and San Gorgonio High School. Modifications included replacing outdated pool heaters, water cooled chillers and cooling tower fan motors were replaced with higher energy efficient models. The existing multi-zone air handling unit, cooling tower, and boiler were replaced with newer air handling units and outdoor heat pump units with new refrigerant piping. Projects are scheduled to be completed summer 2020.