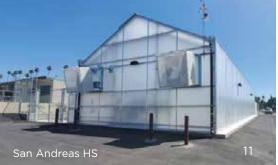

## MISCELLANEOUS PROJECTS

**San Andreas HS Growing Hope -** San Andreas Growing Hope provides students with a high tech pathway to explore botany, agriculture and hydroponics. The project includes an indoor Hydroponics Lecture/ Laboratory, a new greenhouse with evaporative cooling, concentrated ventilation systems, and hydroponic growing tables. Also includes an outdoor nursery complete with shade structures that provide filtered light to growing plants and vegetables, a biophilic "green wall", a linear demonstration planter displaying native vegetation of the region, and assorted citrus trees reminiscent of what was historically grown in the region.